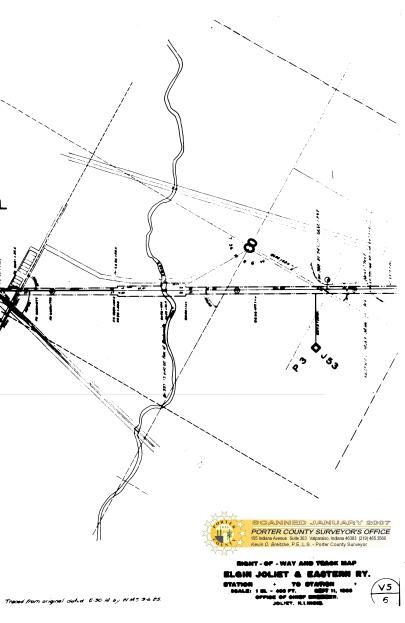

enty                | 11- 0-00         | N 42 - Ag 549 - 12- 14  | - 88         |                                  |
|    | Xing Contract           |                  |                         |              | 185-42-A Perpetual Strip 30x 224 |
| £  | Quit Claim              | 2-20-95          | Bt 49-Ay 300 5-2        | 9- <b>99</b> | 1 1 <b>454</b> -A                |
|    | Normanty                | 11-22-52         | Bt 49-Ay 50 12-6        | . 22         | /495                             |
|    | Warranty                | 11-12-92         |                         |              | 1496                             |
|    | Hernenky                | 12- 6- 92        | Bt 49-19 37 12.6.       |              | 1097-0                           |

-

 $(\mathfrak{g})$ 

500

1 X3

M°COOL